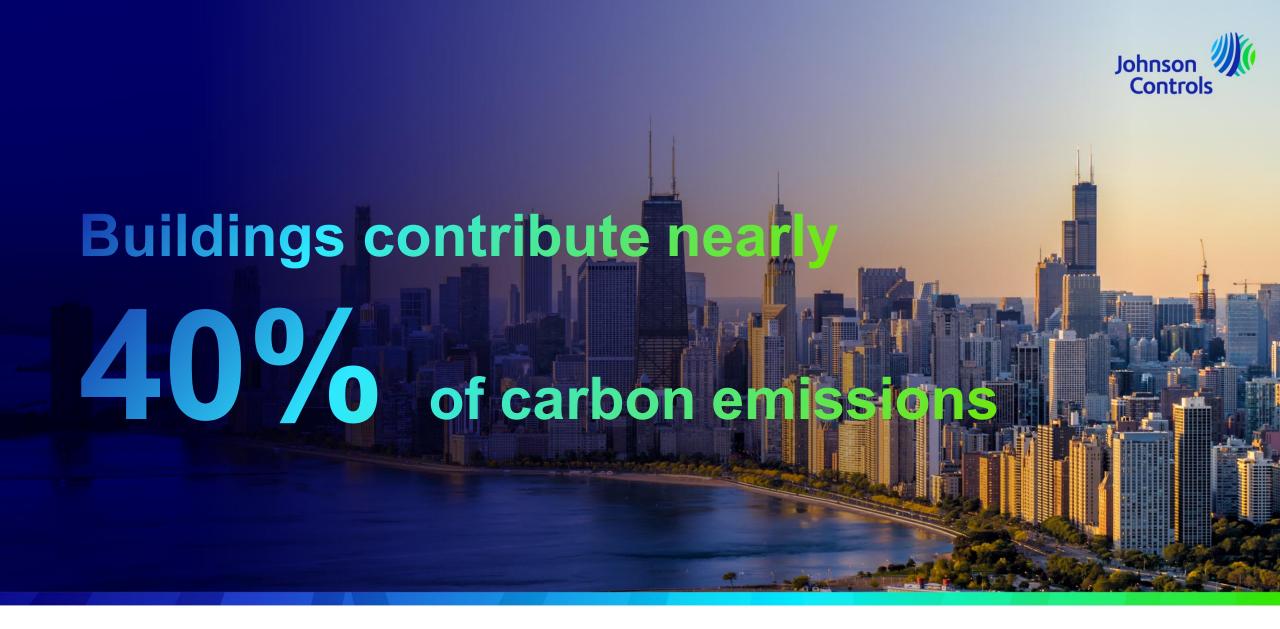

# Cracking the Code: Decarbonizing the Built Environment

Buildings contribute nearly 40% of global greenhouse gas emissions, highlighting the crucial need for decarbonization to attain net-zero emissions.