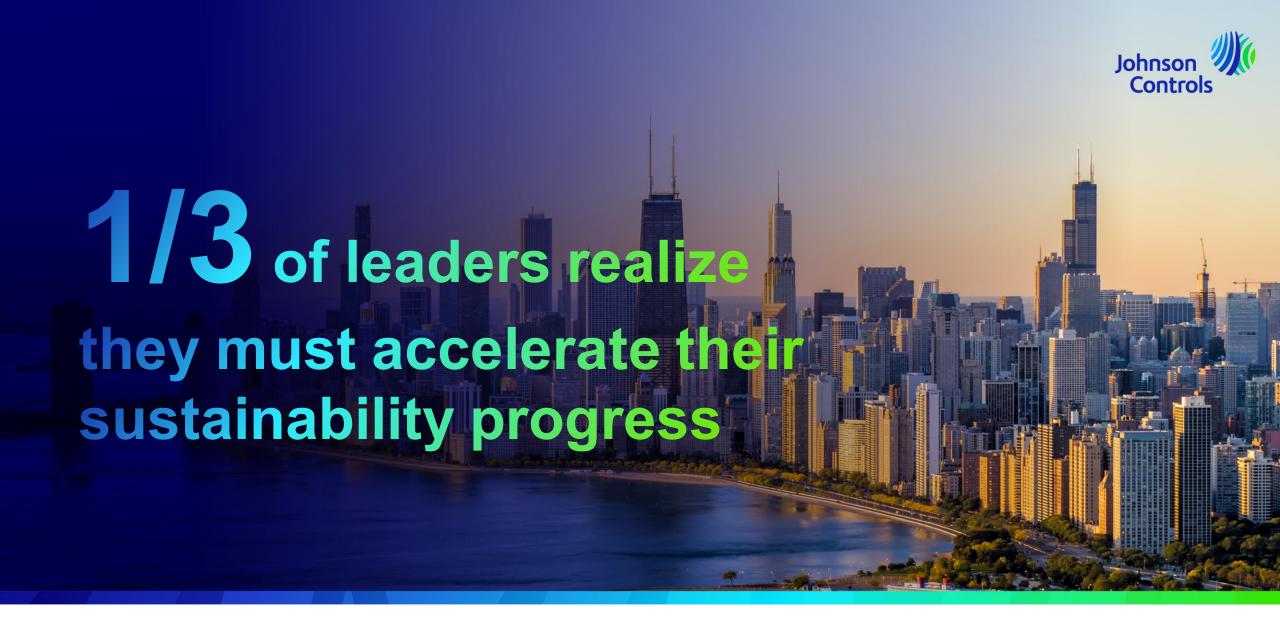

However, fewer than 20% of companies are currently on course to achieve net-zero by 2050.