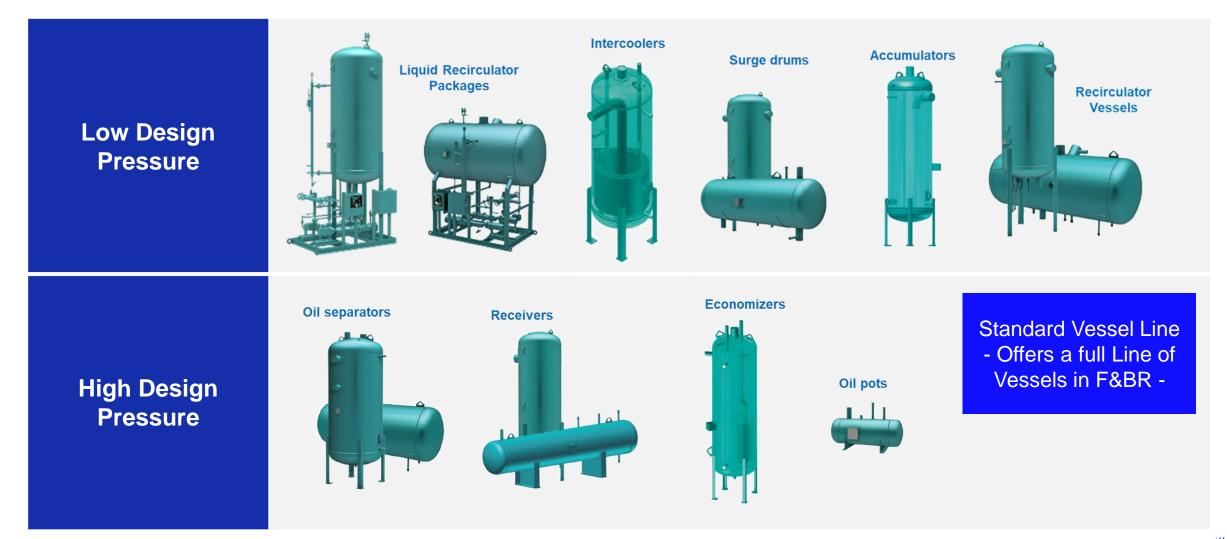

Screw **Dual Package on common Base** -54°C Cascade system compacted in one skid **HV VSD motor** compressor Package for industrial market MSF Common system Application Quick Solution -101°C Refrigeration System R-1270 & R-1150 cascade refrigeration system Package with Screw SO2 Recovery R507 & R23 cascade system + SO2 or R507 (R22) Compound system cascaded R-1150 refrigeration system recovery and condenser System Skids Inter-piping and Cable ladder & tray solution Screw Compressor Steam turbine driveline Above Oil separator on separated skid **YPS** Application **M Centrifugal Compressor Driveline Gas Compression Driveline Gas Engine Driveline** (Steam turbine / motor & gearbox driven) (CSG, BOG, tail gas, etc.)



### **IR Offering – Control**





## **IR Offering – Pressure Vessels**