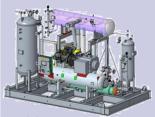

#### RWH **YPS Platform** Large rotor size **LiPF6** Application 408mm Screw **Dual Package on common Base** -54°C Cascade system compacted in one skid **HV VSD motor** compressor Package for industrial market MSF Common system Application Quick Solution -101°C Refrigeration System R-1270 & R-1150 cascade refrigeration system Package with Screw SO2 Recovery R507 & R23 cascade system + SO2 or R507 (R22) Compound system cascaded R-1150 refrigeration system recovery and condenser System Skids Inter-piping and Cable ladder & tray solution Screw Compressor Steam turbine driveline Above Oil separator on separated skid **YPS** Application **M Centrifugal Compressor Driveline Gas Compression Driveline Gas Engine Driveline** (Steam turbine / motor & gearbox driven) (CSG, BOG, tail gas, etc.)