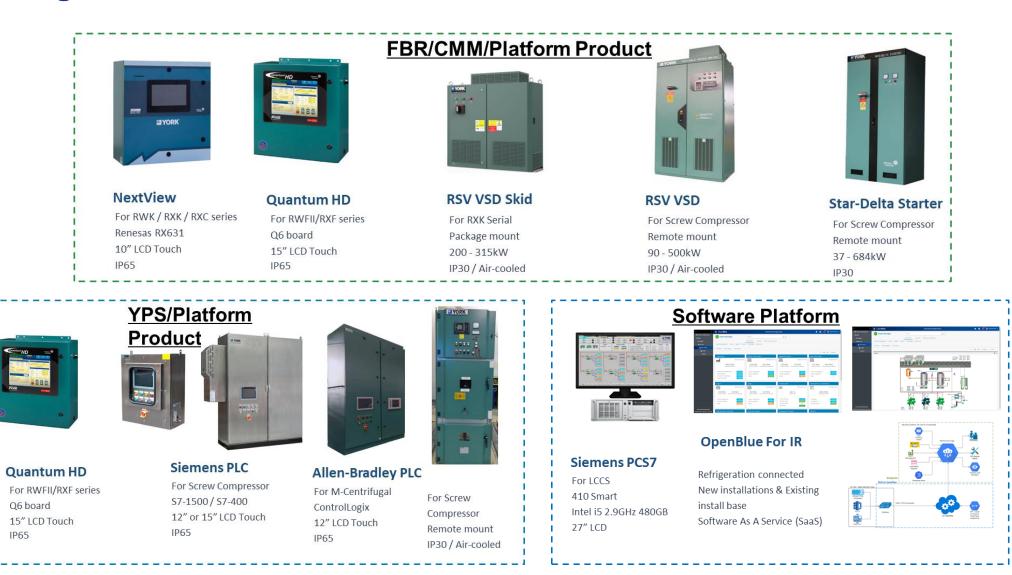

rge rotor size **LiPF6** Application 408mm Screw **Dual Package on common Base** -54°C Cascade system compacted in one skid **HV VSD motor** compressor Package for industrial market MSF Common system Application Quick Solution -101°C Refrigeration System R-1270 & R-1150 cascade refrigeration system Package with Screw SO2 Recovery R507 & R23 cascade system + SO2 or R507 (R22) Compound system cascaded R-1150 refrigeration system recovery and condenser System Skids Inter-piping and Cable ladder & tray solution Screw Compressor Steam turbine driveline Above Oil separator on separated skid **YPS** Application **M Centrifugal Compressor Driveline Gas Compression Driveline Gas Engine Driveline** (Steam turbine / motor & gearbox driven) (CSG, BOG, tail gas, etc.)



### **IR Offering – Control**





## **IR Offering – Pressure Vessels**