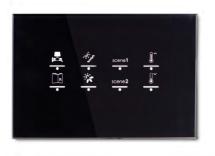

#### Guest Room Management

Guest Room Management System (GRMS) from Johnson Controls is designed to ensure an exemplary and gratifying experience for your guests. Our intelligent solutions are based on interactive technology that compliments the exceptional experience you want for your guests to ensure a comfortable and excellent stay.

#### Smart solutions

JCI GRMS solutions use smart technology to detect guest presence or absence and control air conditioning, lighting, and other in-room systems to ensure they have the most enjoyable and comfortable experience possible during their stay. The system automatically switches to an energy saving mode when a room is unoccupied, and all non-essential services are turned off. Air conditioning, lighting and other services are re-activated at the previous settings once guest presence is detected, resulting in guaranteed guest comfort and energy conservation.

#### Everything can be controlled to suit the activity of the occupant: