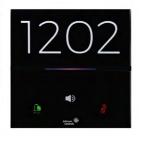

#### Guest Room Management

Guest Room Management System (GRMS) from Johnson Controls is designed to ensure an exemplary and gratifying experience for your guests. Our intelligent solutions are based on interactive technology that compliments the exceptional experience you want for your guests to ensure a comfortable and excellent stay.

#### Smart solutions

JCI GRMS solutions use smart technology to detect guest presence or absence and control air conditioning, lighting, and other in-room systems to ensure they have the most enjoyable and comfortable experience possible during their stay. The system automatically switches to an energy saving mode when a room is unoccupied, and all non-essential services are turned off. Air conditioning, lighting and other services are re-activated at the previous settings once guest presence is detected, resulting in guaranteed guest comfort and energy conservation.