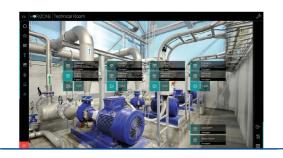

#### Metasys® Building Automation System

At Johnson Controls, our Metasys® Building Automation System is the foundation of modern building energy management efficiency. This intelligent, world-class technology system connects commercial HVAC, lighting, security and protection systems – enabling them to communicate on a single platform to deliver the information you need, allowing you to make smarter, savvier decisions while enhancing your guests' comfort, safety and productivity.

JCI GRMS solutions offer seamless integration with building automation systems (BAS) through KNX and IP protocols, empowering facility managers and owners with powerful real time data they can use to make decisions about operating strategies that maximize energy efficiency and improve the bottom line.

The user interface presents information in a simple, intuitive way on virtually any device, significantly accelerating the decision–making process for rapid returns on investment and higher productivity, while supporting quick identification and troubleshooting of potential problems.