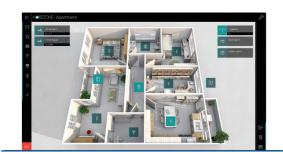

Enhance guest experience, increase efficiency and reduce costs.

Management System

management & reservation system interface

management (lights, air condition, etc.)

Occupant Control apps (Lighting control, HVAC, Curtains and shutters, etc.)

#### Smart solutions

JCI GRMS solutions use smart technology to detect guest presence or absence and control air conditioning, lighting, and other in-room systems to ensure they have the most enjoyable and comfortable experience possible during their stay. The system automatically switches to an energy saving mode when a room is unoccupied, and all non-essential services are turned off. Air conditioning, lighting and other services are re-activated at the previous settings once guest presence is detected, resulting in guaranteed guest comfort and energy conservation.

#### Everything can be controlled to suit the activity of the occupant: