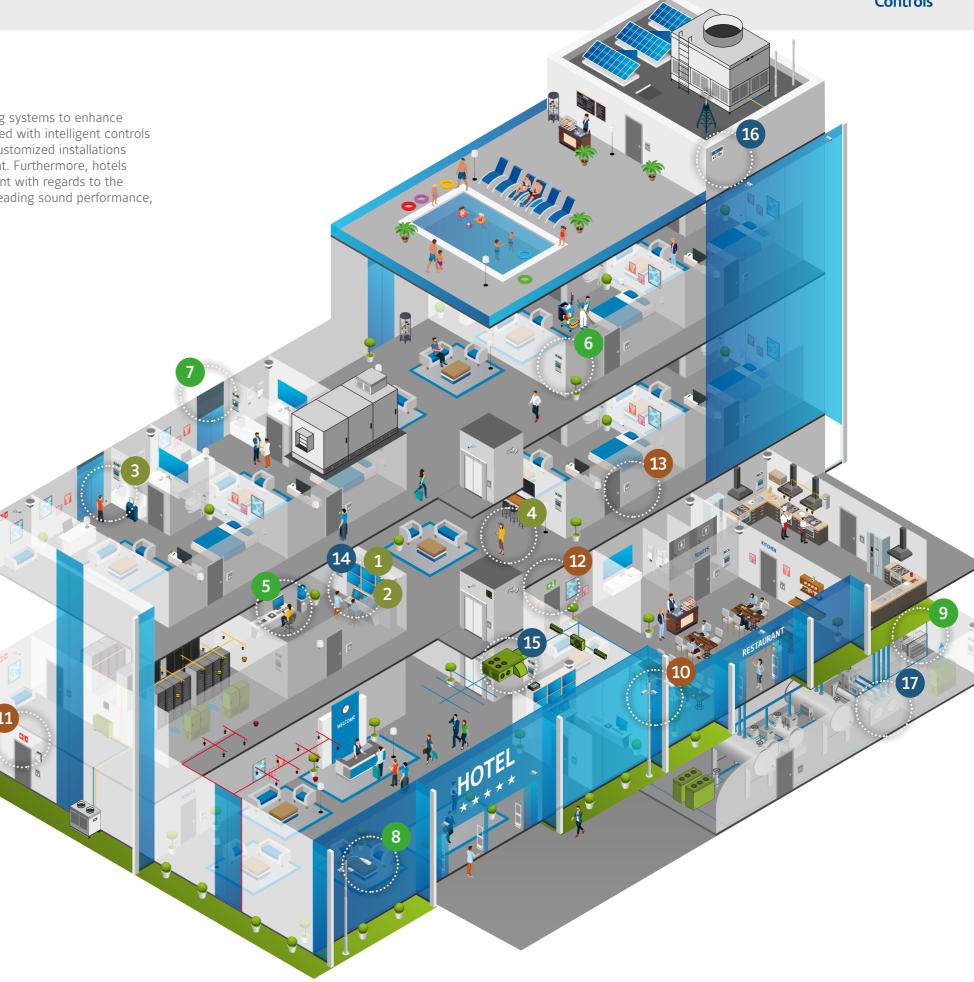

With Johnson Controls integrated technologies and solutions it is possible to connect to the resources, systems, devices and services for hotel monitoring, analysis and control, and to increase operational efficiency and the productivity of personnel. Johnson Controls combines advanced technology with extensive expertise providing integration of necessary functions such as Guest Room Management, HVAC, lighting, energy management and complete building management systems to meet the unique requirements of hotels.

# An unrivalled spectrum of solutions and services

Johnson Controls designs intelligent, energy efficient solutions, integrated infrastructure and security solutions that work seamlessly together to deliver on the promise of smarter, safer and more efficient hotels. Our unrivalled spectrum of innovative products is complemented with expertise in installation, service and systems integration.

Customers benefit from our wide range of solutions and products – a one-stop-shop for the entire lifecycle of their buildings and facilities. In the hotel sector, this includes efficient working facilities, asset security and fire protection, evacuation systems and the everevolving field of data management.

Hotels often need to integrate multiple layers of communication and security systems – from fire alarms to selective notifications, from staff call to intruder alarms. By integrating all installations and information, hotels can increase efficiency, improve daily processes and save on operational costs.