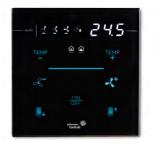

#### Smart solutions

JCI GRMS solutions use smart technology to detect guest presence or absence and control air conditioning, lighting, and other in-room systems to ensure they have the most enjoyable and comfortable experience possible during their stay. The system automatically switches to an energy saving mode when a room is unoccupied, and all non-essential services are turned off. Air conditioning, lighting and other services are re-activated at the previous settings once guest presence is detected, resulting in guaranteed guest comfort and energy conservation.

#### Everything can be controlled to suit the activity of the occupant: