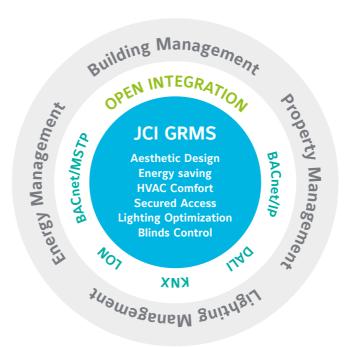

#### Guest Room Management

Guest Room Management System (GRMS) from Johnson Controls is designed to ensure an exemplary and gratifying experience for your guests. Our intelligent solutions are based on interactive technology that compliments the exceptional experience you want for your guests to ensure a comfortable and excellent stay.

JCI GRMS solutions offer seamless integration with building automation systems (BAS) through KNX and IP protocols, empowering facility managers and owners with powerful real time data they can use to make decisions about operating strategies that maximize energy efficiency and improve the bottom line.

#### Elegant design

Your hotel reflects your individuality and is a unique identity that sets it apart from the competition. Aesthetic design creates a signature ambience and a memorable visual character that increases guest satisfaction and enhances the experience of staying in your hotel. Johnson Controls' customizable guest room management solutions offer a variety of designs and personalized graphics that appeal to the aesthetic sense without compromising on functionality and ease of use.

#### Smart solutions

JCI GRMS solutions use smart technology to detect guest presence or absence and control air conditioning, lighting, and other in-room systems to ensure they have the most enjoyable and comfortable experience possible during their stay. The system automatically switches to an energy saving mode when a room is unoccupied, and all non-essential services are turned off. Air conditioning, lighting and other services are re-activated at the previous settings once guest presence is detected, resulting in guaranteed guest comfort and energy conservation.